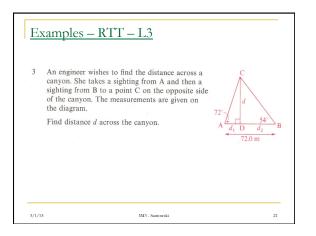

## Examples - RTT - L2/L3

3/1/15

- 5 A forest ranger in a tower 128.0 m high sights two fires in the same line of sight with angles of depression  $42^{\circ}$  and  $61^{\circ}$ . How far apart are the fires?
- 6 From a window 26.0 m above the ground, the angle of elevation of the top of a building is 39°, while the angle of depression to the bottom of the building is 29°. How high is the building?
- 7 A helicopter, directly above a building, sights a position, A, on the ground at an angle of depression of  $38^\circ$ . The helicopter then rises vertically above the building, a distance of *d*, in metres, and sights position A, now at an angle of depression of  $52^\circ$ . If point A is 352.0 m from the building, how far has the helicopter risen?

IM3 - Santowski

16



















## Examples – RTT – L3

3/1/15

 For further examples of problems at Level 3, <u>follow this link</u> and work through the Q on pages 2-6

IM3 - Santowski

24