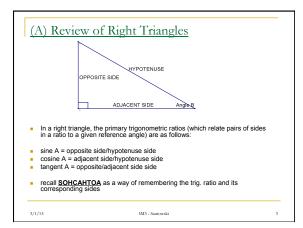

Integrated Math 3 - Santowski

IM3 - Santowski

3/1/15



























Your solution MUST have:

3/1/15

- (1) properly labeled diagram
- (2) state what triangle you are working in and what you are hoping to determine in that triangle
- (3) your actual working should in the very least show (i) correct substitution into eqn showing what trig ratio(s) you are working in and (ii) the answer for that triangle
- (4) repeat steps 2 & 3 for your second triangle
- (5) your final answer, coming from your working in the two triangles IM3 - Santowski

3





















## Examples - RTT - L2/L3

3/1/15

- 5 A forest ranger in a tower 128.0 m high sights two fires in the same line of sight with angles of depression  $42^{\circ}$  and  $61^{\circ}$ . How far apart are the fires?
- 6 From a window 26.0 m above the ground, the angle of elevation