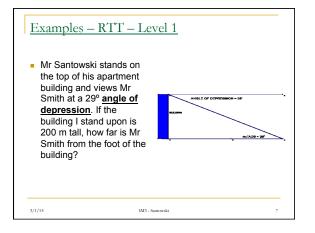

Integrated Math 3 - Santowski

IM3 - Santowski

3/1/15



























Your solution MUST have:

3/1/15

- (1) properly labeled diagram
- (2) state what triangle you are working in and what you are hoping to determine in that triangle
- (3) your actual working should in the very least show (i) correct substitution into eqn showing what trig ratio(s) you are working in and (ii) the answer for that triangle
- (4) repeat steps 2 & 3 for your second triangle
- (5) your final answer, coming from your working in the two triangles IM3 - Santowski

3





















## Examples - RTT - L2/L3

3/1/15

- 5 A forest ranger in a tower 128.0 m high sights two fires in the same line of sight with angles of depression  $42^{\circ}$  and  $61^{\circ}$ . How far apart are the fires?
- 6 From a window 26.0 m above the ground, the angle of elevation of the top of a