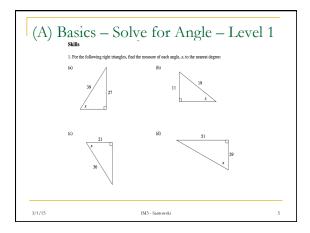

Integrated Math 3 - Santowski

IM3 - Santowski

3/1/15

Your solution MUST have:

3/1/15

- (1) properly labeled diagram
- (2) state what triangle you are working in and what you are hoping to determine in that triangle
- (3) your actual working should in the very least show (i) correct substitution into eqn showing what trig ratio(s) you are working in and (ii) the answer for that triangle
- (4) repeat steps 2 & 3 for your second triangle
- (5) your final answer, coming from your working in the two triangles IM3 - Santowski