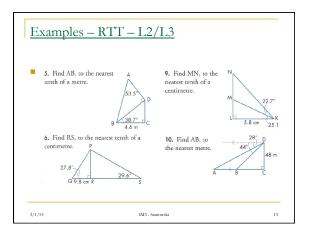

## Examples - RTT - L2/L3

3/1/15

- 5 A forest ranger in a tower 128.0 m high sights two fires in the same line of sight with angles of depression  $42^{\circ}$  and  $61^{\circ}$ . How far apart are the fires?
- 6 From a window 26.0 m above the ground, the angle of elevation of the top of a building is 39°, while the angle of depression to the bottom of the building is 29°. How high is the building?
- 7 A helicopter, directly above a building, sights a position, A, on the ground at an angle of depression of  $38^\circ$ . The helicopter then rises vertically above the building, a distance of *d*, in metres, and sights position A, now at an angle of depression of  $52^\circ$ . If point A is 352.0 m from the building, how far has the helicopter risen?