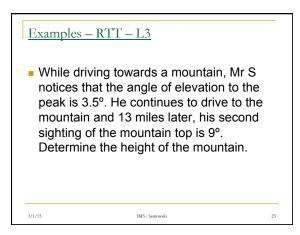

## Examples - RTT - L2/L3

3/1/15

- 5 A forest ranger in a tower 128.0 m high sights two fires in the same line of sight with angles of depression  $42^{\circ}$  and  $61^{\circ}$ . How far apart are the fires?
- 6 From a window 26.0 m above the ground, the angle of elevation of the top of a building is 39°, while the angle of depression to the bottom of the building is 29°. How high is the building?
- 7 A helicopter, directly above a building, sights a position, A, on the ground at an angle of depression of  $38^\circ$ . The helicopter then rises vertically above the building, a distance of *d*, in metres, and sights position A, now at an angle of depression of  $52^\circ$ . If point A is 352.0 m from the building, how far has the helicopter risen?

IM3 - Santowski

16



















## Examples – RTT – L3

3/1/15

 For further examples of problems at Level 3, <u>follow this link</u> and work through the Q on pages 2-6

IM3 - Santowski

24