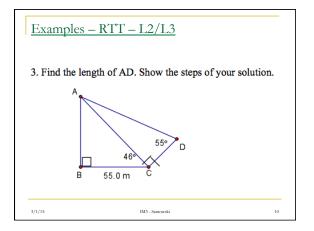

Integrated Math 3 - Santowski

IM3 - Santowski

3/1/15



























Your solution MUST have:

3/1/15

- (1) properly labeled diagram
- (2) state what triangle you are working in and what you are hoping to determine in that triangle
- (3) your actual working should in the very least show (i) correct substitution into eqn showing what trig ratio(s) you are working in and (ii) the answer for that triangle
- (4) repeat steps 2 & 3 for your second triangle
- (5) your final answer, coming from your working in the two triangles IM3 - Santowski

3





















## Examples - RTT - L2/L3

3/1/15

- 5 A forest ranger in a tower 128.0 m high sights two fires in the same line of sight with angles of depression  $42^{\circ}$  and  $61^{\circ}$ . How far apart are the fires?
- 6 From a window 26.0 m above the ground, the angle of elevation of the top of a building is 39°, while the angle of depression to the bottom of the building is 29°. How high is the building?
- 7 A helicopter, directly above a building, sights a position, A, on the ground at an angle of depression of  $38^\circ$ . The helicopter then rises vertically above the building, a distance of *d*, in metres, and sights position A, now at an angle of depression of  $52^\circ$ . If point A is 352.0 m from the building, how far has the helicopter risen?

IM3 - Santowski

1