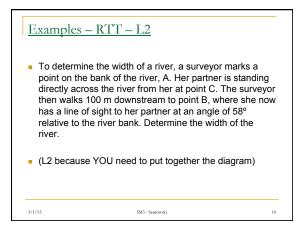

Integrated Math 3 - Santowski

IM3 - Santowski

3/1/15



























Your solution MUST have:

3/1/15

- (1) properly labeled diagram
- (2) state what triangle you are working in and what you are hoping to determine in that triangle
- (3) your actual working should in the very least show (i) correct substitution into eqn showing what trig ratio(s) you are working in and (ii) the answer for that triangle
- (4) repeat steps 2 & 3 for your second triangle
- (5) your final answer, coming from your working in the two triangles IM3 - Santowski

3





















## Examples - RTT - L2/L3

3/1/15

- 5 A forest ranger in a tower 128.0 m high sights two fires in the same line of sight with angles of depression  $42^{\circ}$  and  $61^{\circ}$ . How far apart are the fires?
- 6 From a window 26.0 m above the ground, the angle of elevation of the top of a building is 39°, while the angle of depression to the bottom of the building is 29°. How high is the building?
- 7 A helicopter, directly above a building, sights a position, A, on the ground at an angle of depression of  $38^\circ$ . The helicopter then rises vertically above the building, a distance of *d*, in metres, and sights position A, now at an angle of depression of  $52^\circ$ . If point A is 352.0 m from the building, how far has the helicopter risen?

IM3 - Santowski

16