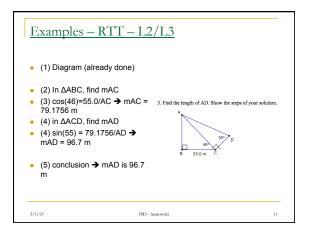

Integrated Math 3 - Santowski

IM3 - Santowski

3/1/15



























Your solution MUST have:

3/1/15

- (1) properly labeled diagram
- (2) state what triangle you are working in and what you are hoping to determine in that triangle
- (3) your actual working should in the very least show (i) correct substitution into eqn showing what trig ratio(s) you are working in and (ii) the answer for that triangle
- (4) repeat steps 2 & 3 for your second triangle
- (5) your final answer, coming from your working in the two triangles IM3 - Santowski

3





















## Examples - RTT - L2/L3

3/1/15

- 5 A forest ranger in a tower 128.0 m high sights two fires in the same line of sight with angles of depression  $42^{\circ}$  and  $61^{\circ}$ . How far apart are the fires?
- 6 From a window 26.0 m above the ground, the angle of elevation of the top of a building is 39°, while the angle of depression to the bottom of the building is 29°. How high is the building?
- 7 A helicopter, directly above a building, sights a position, A, on the ground at an angle of depression of  $38^\circ$ . The helicopter then rises vertically above the building, a distance of *d*, in metres, and sights position A, now at an angle of depression of  $52^\circ$ . If point A is 352.0 m from the building, how far has the helicopter risen?

IM3 - Santowski

16