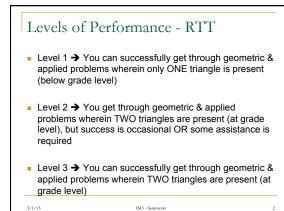

Integrated Math 3 - Santowski

IM3 - Santowski

3/1/15



























Your solution MUST have:

3/1/15

- (1) properly labeled diagram
- (2) state what triangle you are working in and what you are hoping to determine in that triangle
- (3) your actual working should in the very least show (i) correct substitution into eqn showing what trig ratio(s) you are working in and (ii) the answer for that triangle
- (4) repeat steps 2 & 3 for your second triangle
- (5) your final answer, coming from your working in the two triangles IM3 - Santowski

3





















## Examples - RTT - L2/L3

3/1/15

- 5 A forest ranger in a tower 128.0 m high sights two fires in the same line of sight with angles of depression  $42^{\circ}$  and  $61^{\circ}$ . How far apart are the fires?
- 6 From a window 26.0 m above the ground, the angle of elevati