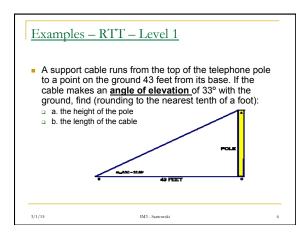

Integrated Math 3 - Santowski

IM3 - Santowski

3/1/15



























Your solution MUST have:

3/1/15

- (1) properly labeled diagram
- (2) state what triangle you are working in and what you are hoping to determine in that triangle
- (3) your actual working should in the very least show (i) correct substitution into eqn showing what trig ratio(s) you are working in and (ii) the answer for that triangle
- (4) repeat steps 2 & 3 for your second triangle
- (5) your final answer, coming from your working in the two triangles IM3 - Santowski

3





















## Examples - RTT - L2/L3

3/1/15

- 5 A forest ranger in a tower 128.0 m high sights two fires in the same line of sight with angles of depression  $42^{\circ}$  and  $61^{\circ}$ . How far apart are the fires?
- 6 From a window 26.0 m above the ground, the angle of elevation of the top