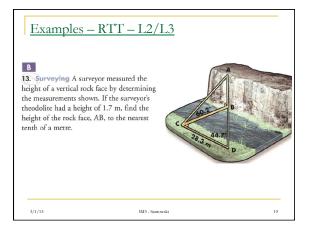

Integrated Math 3 - Santowski

IM3 - Santowski

3/1/15

Your solution MUST have:

3/1/15

- (1) properly labeled diagram
- (2) state what triangle you are working in and what you are hoping to determine in that triangle
- (3) your actual working should in the very least show (i) correct substitution into eqn showing what trig ratio(s) you are working in and (ii) the answer for that triangle
- (4) repeat steps 2 & 3 for your second triangle
- (5) your final answer, coming from your working in the two triangles IM3 - Santowski