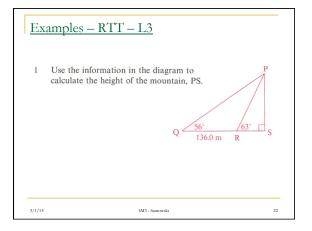

## Examples - RTT - L2/L3

3/1/15

- 5 A forest ranger in a tower 128.0 m high sights two fires in the same line of sight with angles of depression  $42^{\circ}$  and  $61^{\circ}$ . How far apart are the fires?
- 6 From a window 26.0 m above the ground, the angle of elevation of the top of a building is 39°, while the angle of depression to the bottom of the building is 29°. How high is the building?
- 7 A helicopter, directly above a building, sights a position, A, on the ground at an angle of depression of  $38^\circ$ . The helicopter then rises vertically above the building, a distance of *d*, in metres, and sights position A, now at an angle of depression of  $52^\circ$ . If point A is 352.0 m from the building, how far has the helicopter risen?

IM3 - Santowski

16



















## Examples – RTT – L3

3/1/15

 For further examples of problems at Level 3, <u>follow this link</u> and work through the Q on pages 2-6

IM3 - Santowski

24