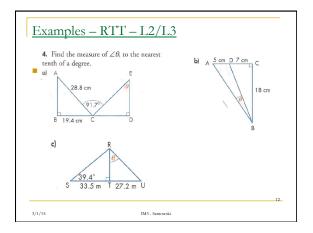

## Examples - RTT - L2/L3

3/1/15

- 5 A forest ranger in a tower 128.0 m high sights two fires in the same line of sight with angles of depression  $42^{\circ}$  and  $61^{\circ}$ . How far apart are the fires?
- 6 From a window 26.0 m above the ground, the angle of elevation of the top of a building is 39°, while the angle of depression to the bottom of the building is 29°. How high is the building?
- 7 A helicopter, directly above a building, sights a position, A, on the ground at an angle of depression of  $38^\circ$ . The helicopter then rises vertically above the building, a distance of *d*, in metres, and sights position A, now at an angle of depression of  $52^\circ$ . If point A is 352.0 m from the building, how far has the helicopter risen?