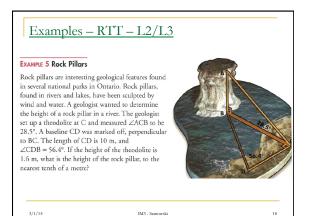

Integrated Math 3 - Santowski

IM3 - Santowski

3/1/15

Your solution MUST have:

3/1/15

- (1) properly labeled diagram
- (2) state what triangle you are working in and what you are hoping to determine in that triangle
- (3) your actual working should in the very least show (i) correct substitution into eqn showing what trig ratio(s) you are working in and (ii) the answer for that triangle
- (4) repeat steps 2 & 3 for your second triangle
- (5) your final answer, coming from your working in the two triangles IM3 - Santowski