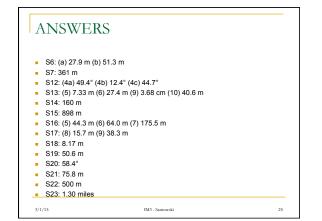

and  $61^{\circ}$ . How far apart are the fires?
- 6 From a window 26.0 m above the ground, the angle of elevation of the top of a building is 39°, while the angle of depression to the bottom of the building is 29°. How high is the building?
- 7 A helicopter, directly above a building, sights a position, A, on the ground at an angle of depression of  $38^\circ$ . The helicopter then rises vertically above the building, a distance of *d*, in metres, and sights position A, now at an angle of depression of  $52^\circ$ . If point A is 352.0 m from the building, how far has the helicopter risen?

IM3 - Santowski

16



















## Examples – RTT – L3

3/1/15

 For further examples of problems at Level 3, <u>follow this link</u> and work through the Q on pages 2-6

IM3 - Santowski

24