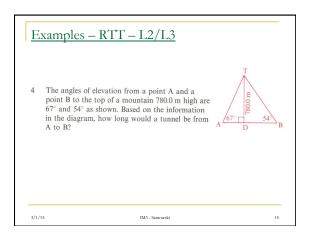

Integrated Math 3 - Santowski

IM3 - Santowski

3/1/15



























Your solution MUST have:

3/1/15

- (1) properly labeled diagram
- (2) state what triangle you are working in and what you are hoping to determine in that triangle
- (3) your actual working should in the very least show (i) correct substitution into eqn showing what trig ratio(s) you are working in and (ii) the answer for that triangle
- (4) repeat steps 2 & 3 for your second triangle
- (5) your final answer, coming from your working in the two triangles IM3 - Santowski

3





















## Examples - RTT - L2/L3

3/1/15

- 5 A forest ranger in a tower 128.0 m high sights two fires in the same line of sight with angles of depression  $42^{\circ}$  and  $61^{\circ}$ . How far apart are the fires?
- 6 From a window 26.0 m above the ground, the angle of elevation of the top of a building is 39°, while the angle of depression to the bottom of the building is 29°. How high is the building?
- 7 A helicopter, directly above a building, sights a position, A, on the ground at an angle of depression of  $38^\circ$ . The helicopter then rises vertically above the building, a distance of *d*, in metres, and sights position A, now at an angle of depression of  $52^\circ$ . If point A is 352.0 m from the building, how far has the helicopter risen?

IM3 - Santowski

16