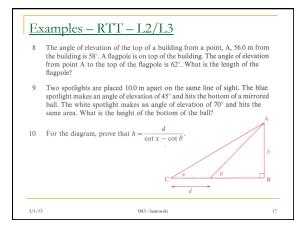

## Examples - RTT - L2/L3

3/1/15

- 5 A forest ranger in a tower 128.0 m high sights two fires in the same line of sight with angles of depression  $42^{\circ}$  and  $61^{\circ}$ . How far apart are the fires?
- 6 From a window 26.0 m above the ground, the angle of elevation of the top of a building is 39°, while the angle of depression to the bottom of the building is 29°. How high is the building?
- 7 A helicopter, directly above a building, sights a position, A, on the ground at an angle of depression of  $38^\circ$ . The helicopter then rises vertically above the building, a distance of *d*, in metres, and sights position A, now at an angle of depression of  $52^\circ$ . If point A is 352.0 m from the building, how far has the helicopter risen?